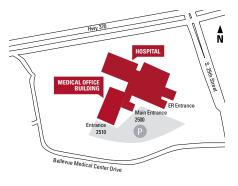

**Bellevue Medical Center** 

2500 Bellevue Medical Center Drive Bellevue, NE 68123 402.763.3400, option 1

**Village Pointe Health Center** 111 N. 175th Street Omaha, NE 68118 402.596.3180 same day

Lauritzen Outpatient Center 4014 Leavenworth St. | Omaha, NE 68105 402.559.0769 same day