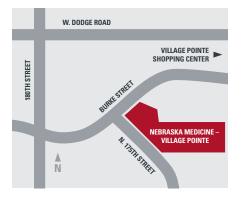

**Bellevue Medical Center** 

2500 Bellevue Medical Center Drive Bellevue, NE 68123 402.763.3400, option 1

**Village Pointe Health Center** 111 N. 175th Street Omaha, NE 68118 402.596.3180 same day

Lauritzen Outpatient Center 4014 Leavenworth St. | Omaha, NE 68105 402.559.0769 same day