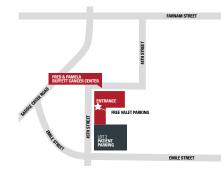

#### Locations

Nebraska Medical Center 42nd Street and Dewey Avenue Omaha, NE 68198 402.559.2500

University Tower | 4400 Emile St. (Circle Dr.) 402.559.2500 **Durham Outpatient Center Entrance** Free Valet Parking\*

**Clarkson Doctors Building South** 4239 Farnam St., Suite 622 402.559.2500 or 402.552.2777 **Farnam Street Entrance** Parking Lot Located East of Building

Durham Outpatient Center | 4400 Emile St. (Circle Drive) 402.559.2500 or 402.559.4500 **Durham Outpatient Center Entrance** Free Valet Parking\*