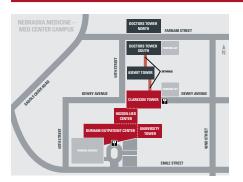

#### Locations

Nebraska Medical Center 42nd Street and Dewey Avenue Omaha, NE 68198 402.559.2500

University Tower | 4400 Emile St. (Circle Dr.) 402.559.2500 **Durham Outpatient Center Entrance** Free Valet Parking\*

**Clarkson Doctors Building South** 4239 Farnam St., Suite 622 402.559.2500 or 402.552.2777 **Farnam Street Entrance** Parking Lot Located East of Building

Durham Outpatient Center | 4400 Emile St. (Circle Drive) 402.559.2500 or 402.559.4500 **Durham Outpatient Center Entrance** Free Valet Parking\*

Hixson-Lied Center | 402.559.2500 **Durham Outpatient Center or Clarkson Tower Entrance** Free Valet Parking\*

\* No tipping necessary for valet parking.

Fred & Pamela Buffett **Cancer Center** 505 S. 45th St. Omaha, NE 68105 402.559.1900 same day