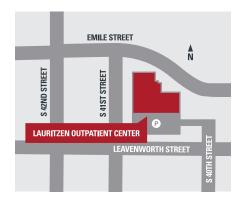

## Nebraska Medicine – Lauritzen Outpatient Center

4014 Leavenworth St. | Omaha, NE 68105 402.559.0769 same day

| APPOINTMENT |
|-------------|
| INFORMATION |

Date: \_\_\_\_\_\_ Arrival Time: \_\_\_\_\_ AM/PM Location: \_\_\_\_