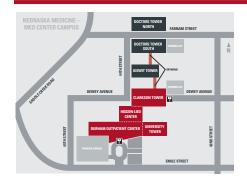

### Nebraska Medicine – Nebraska Medical Center

42nd St. and Dewey Ave. | Omaha, NE 68198 402.559.2500

University Tower | 4400 Emile St. (Circle Dr.) 402.559.2500

**Durham Outpatient Center Entrance** 

Free Valet Parking\*

Doctors Tower South | 4239 Farnam St., Ste. 622 402.559.2500 or 402.552.2777 Farnam Street Entrance Parking Lot Located East of Building

Durham Outpatient Center | 4400 Emile St. (Circle Dr.) 402.559.2500 or 402.559.4500 Durham Outpatient Center Entrance

Free Valet Parking\*

Hixson-Lied Center | 402.559.2500 Durham Outpatient Center or Clarkson Tower Entrance

Free Valet Parking\*

\* No tipping necessary for valet parking.